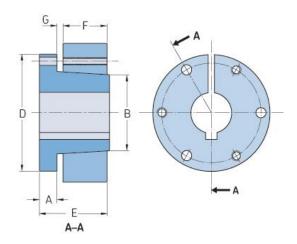

## PHF SF-1-1/8

|                    | .,    |
|--------------------|-------|
| Bushing no.        | SF    |
| Bore diameter      | 29    |
| (mm)               |       |
| Bore diameter (in) | 1.125 |
| A (mm)             | -     |
| A (in)             | -     |
| B (mm)             | -     |
| B (in)             | -     |
| D (mm)             | -     |
| D (in)             | -     |
| E (mm)             | -     |
| E (in)             | -     |
| F (mm)             | -     |
| F (in)             | -     |
| G (mm)             | -     |
| G (in)             | -     |
| Bolt size          | 7.9   |
| Weight (kg)        | 2.06  |
| Weight (lbs)       | 4.54  |
|                    |       |