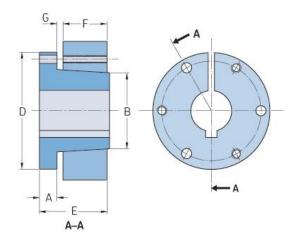

## PHF SF-1-1/16

| Bushing no.        | SF     |
|--------------------|--------|
| Bore diameter      | 27     |
| (mm)               |        |
| Bore diameter (in) | 1.0625 |
| A (mm)             | -      |
| A (in)             | -      |
| B (mm)             | -      |
| B (in)             | -      |
| D (mm)             | -      |
| D (in)             | -      |
| E (mm)             | -      |
| E (in)             | -      |
| F (mm)             | -      |
| F (in)             | -      |
| G (mm)             | -      |
| G (in)             | -      |
| Bolt size          | 7.9    |
| Weight (kg)        | 2.1    |
| Weight (lbs)       | 4.63   |