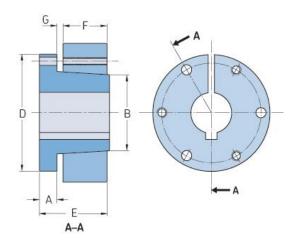

## PHF SF-RSB

|                    | ,    |
|--------------------|------|
| Bushing no.        | SF   |
| Bore diameter      | -    |
| (mm)               |      |
| Bore diameter (in) | -    |
| A (mm)             | -    |
| A (in)             | -    |
| B (mm)             | -    |
| B (in)             | -    |
| D (mm)             | -    |
| D (in)             | -    |
| E (mm)             | -    |
| E (in)             | -    |
| F (mm)             | -    |
| F (in)             | -    |
| G (mm)             | -    |
| G (in)             | -    |
| Bolt size          | 7.9  |
| Weight (kg)        | 2.13 |
| Weight (lbs)       | 4.7  |
|                    |      |