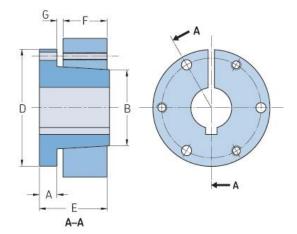

## PHF SF-1

| Bushing no.        | SF   |
|--------------------|------|
| Bore diameter      | 25   |
| (mm)               |      |
| Bore diameter (in) | 1    |
| A (mm)             | -    |
| A (in)             | -    |
| B (mm)             | -    |
| B (in)             | -    |
| D (mm)             | -    |
| D (in)             | -    |
| E (mm)             | -    |
| E (in)             | -    |
| F (mm)             | -    |
| F (in)             | -    |
| G (mm)             | -    |
| G (in)             | -    |
| Bolt size          | 7.9  |
| Weight (kg)        | 2.13 |
| Weight (lbs)       | 4.7  |