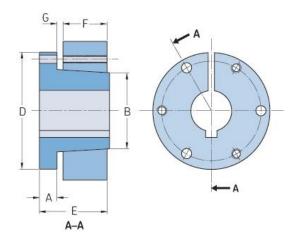

## PHF SF-13/16

| Bushing no.SFBore diameter<br>(mm)21Bore diameter (in)0.8125A (mm)-A (in)-B (mm)-B (in)-A (in)-                                               |  |
|-----------------------------------------------------------------------------------------------------------------------------------------------|--|
| Bore diameter (in)0.8125A (mm)-A (in)-B (mm)-B (in)-                                                                                          |  |
| Bore diameter (in)         0.8125           A (mm)         -           A (in)         -           B (mm)         -           B (in)         - |  |
| A (mm)     -       A (in)     -       B (mm)     -       B (in)     -                                                                         |  |
| A (in) -<br>B (mm) -<br>B (in) -                                                                                                              |  |
| B (mm) -<br>B (in) -                                                                                                                          |  |
| B (in) -                                                                                                                                      |  |
|                                                                                                                                               |  |
| - / )                                                                                                                                         |  |
| D (mm) -                                                                                                                                      |  |
| D (in) -                                                                                                                                      |  |
| E (mm) -                                                                                                                                      |  |
| E (in) -                                                                                                                                      |  |
| F (mm) -                                                                                                                                      |  |
| F (in) -                                                                                                                                      |  |
| G (mm) -                                                                                                                                      |  |
| G (in) -                                                                                                                                      |  |
| Bolt size 7.9                                                                                                                                 |  |
| Weight (kg) 2.25                                                                                                                              |  |
| Weight (lbs) 4.96                                                                                                                             |  |