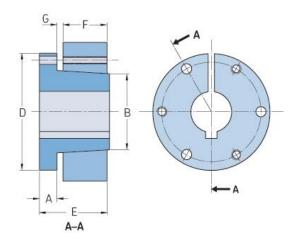

## PHF SF-9/16

| Bushing no.        | SF     |
|--------------------|--------|
| Bore diameter      | 14     |
| (mm)               |        |
| Bore diameter (in) | 0.5625 |
| A (mm)             | -      |
| A (in)             | -      |
| B (mm)             | -      |
| B (in)             | -      |
| D (mm)             | -      |
| D (in)             | -      |
| E (mm)             | -      |
| E (in)             | -      |
| F (mm)             | -      |
| F (in)             | -      |
| G (mm)             | -      |
| G (in)             | -      |
| Bolt size          | 7.9    |
| Weight (kg)        | 2.3    |
| Weight (lbs)       | 5.07   |
|                    |        |