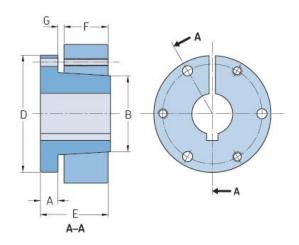

## PHF SK-22MM

| Bushing no.                      | SK                           |
|----------------------------------|------------------------------|
| Bore diameter                    | 22                           |
| (mm)                             |                              |
| Bore diameter (in)               | 0.87                         |
| A (mm)                           | 14.22                        |
| A (in)                           | 0.56                         |
| B (mm)                           | 71.37                        |
| B (in)                           | 2.81                         |
| D (mm)                           | 98.55                        |
| D (in)                           | 3.88                         |
| E (mm)                           | 49.02                        |
| E (in)                           | 1.93                         |
| F (mm)                           | 31.75                        |
| F (in)                           | 1.25                         |
| G (mm)                           | 5.59                         |
| G (in)                           | 0.22                         |
| Weight (kg)                      | 1.69                         |
| Weight (lbs)                     | 3.73                         |
| F (in) G (mm) G (in) Weight (kg) | 1.25<br>5.59<br>0.22<br>1.69 |