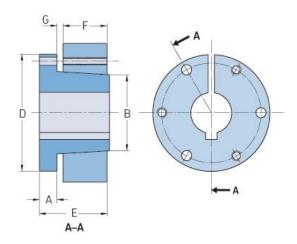

## PHF SK-20MM

| Bushing no.        | SK    |
|--------------------|-------|
| Bore diameter      | 20    |
| (mm)               |       |
| Bore diameter (in) | 0.79  |
| A (mm)             | 14.22 |
| A (in)             | 0.56  |
| B (mm)             | 71.37 |
| B (in)             | 2.81  |
| D (mm)             | 98.55 |
| D (in)             | 3.88  |
| E (mm)             | 49.02 |
| E (in)             | 1.93  |
| F (mm)             | 31.75 |
| F (in)             | 1.25  |
| G (mm)             | 5.59  |
| G (in)             | 0.22  |
| Weight (kg)        | 1.69  |
| Weight (lbs)       | 3.73  |