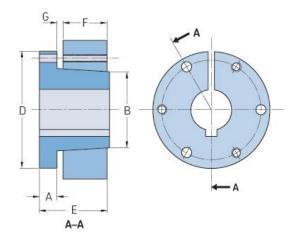

## PHF SK-15MM

| Bushing no.           | SK    |
|-----------------------|-------|
| Bore diameter<br>(mm) | 15    |
| Bore diameter (in)    | 0.59  |
| A (mm)                | 14.22 |
| A (in)                | 0.56  |
| B (mm)                | 71.37 |
| B (in)                | 2.81  |
| D (mm)                | 98.55 |
| D (in)                | 3.88  |
| E (mm)                | 49.02 |
| E (in)                | 1.93  |
| F (mm)                | 31.75 |
| F (in)                | 1.25  |
| G (mm)                | 5.59  |
| G (in)                | 0.22  |
| Weight (kg)           | 1.59  |
| Weight (lbs)          | 3.51  |