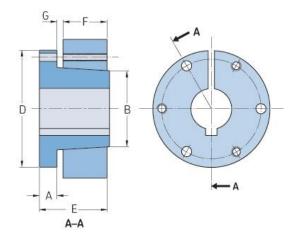

## PHF SK-2-1/16

| Bushing no.        | SK     |
|--------------------|--------|
| Bore diameter      | 52     |
| (mm)               |        |
| Bore diameter (in) | 2.0625 |
| A (mm)             | -      |
| A (in)             | -      |
| B (mm)             | -      |
| B (in)             | -      |
| D (mm)             | -      |
| D (in)             | -      |
| E (mm)             | -      |
| E (in)             | -      |
| F (mm)             | -      |
| F (in)             | -      |
| G (mm)             | -      |
| G (in)             | -      |
| Bolt size          | 7.9    |
| Weight (kg)        | 1      |
| Weight (lbs)       | 2.2    |