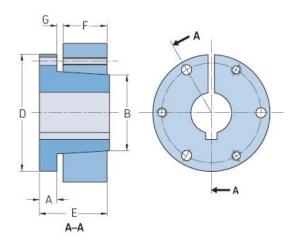

## PHF SK-1-1/2

|                    | .,   |
|--------------------|------|
| Bushing no.        | SK   |
| Bore diameter      | 38   |
| (mm)               |      |
| Bore diameter (in) | 1.5  |
| A (mm)             | -    |
| A (in)             | -    |
| B (mm)             | -    |
| B (in)             | -    |
| D (mm)             | -    |
| D (in)             | -    |
| E (mm)             | -    |
| E (in)             | -    |
| F (mm)             | -    |
| F (in)             | -    |
| G (mm)             | -    |
| G (in)             | -    |
| Bolt size          | 7.9  |
| Weight (kg)        | 1.29 |
| Weight (lbs)       | 2.84 |
|                    |      |