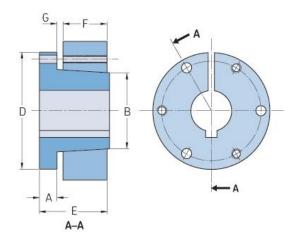

## PHF SK-1-1/4

| Bushing no.        | SK   |
|--------------------|------|
|                    |      |
| Bore diameter      | 32   |
| (mm)               |      |
| Bore diameter (in) | 1.25 |
| A (mm)             | -    |
| A (in)             | -    |
| B (mm)             | -    |
| B (in)             | -    |
| D (mm)             | -    |
| D (in)             | -    |
| E (mm)             | -    |
| E (in)             | -    |
| F (mm)             | -    |
| F (in)             | -    |
| G (mm)             | -    |
| G (in)             | -    |
| Bolt size          | 7.9  |
| Weight (kg)        | 1.36 |
| Weight (lbs)       | 3    |