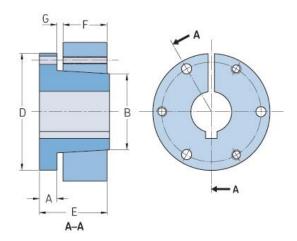

## PHF SK-1-3/16

| Bushing no.        | SK     |
|--------------------|--------|
| <del>-</del>       |        |
| Bore diameter      | 30     |
| (mm)               |        |
| Bore diameter (in) | 1.1875 |
| A (mm)             | -      |
| A (in)             | -      |
| B (mm)             | -      |
| B (in)             | -      |
| D (mm)             | -      |
| D (in)             | -      |
| E (mm)             | -      |
| E (in)             | -      |
| F (mm)             | -      |
| F (in)             | -      |
| G (mm)             | -      |
| G (in)             | -      |
| Bolt size          | 7.9    |
| Weight (kg)        | 1.39   |
| Weight (lbs)       | 3.06   |