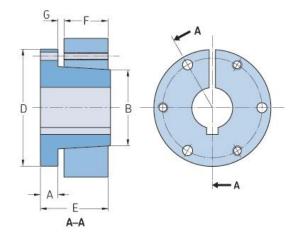

## PHF SK-1

| Durah in a na      | SK   |
|--------------------|------|
| Bushing no.        |      |
| Bore diameter      | 25   |
| (mm)               |      |
| Bore diameter (in) | 1    |
| A (mm)             | -    |
| A (in)             | -    |
| B (mm)             | -    |
| B (in)             | -    |
| D (mm)             | -    |
| D (in)             | -    |
| E (mm)             | -    |
| E (in)             | -    |
| F (mm)             | -    |
| F (in)             | -    |
| G (mm)             | -    |
| G (in)             | -    |
| Bolt size          | 7.9  |
| Weight (kg)        | 1.51 |
| Weight (lbs)       | 3.33 |