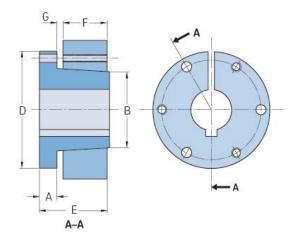

## PHF SK-13/16

| Bushing no.        | SK     |
|--------------------|--------|
| Bore diameter      | 21     |
| (mm)               |        |
| Bore diameter (in) | 0.8125 |
| A (mm)             | -      |
| A (in)             | -      |
| B (mm)             | -      |
| B (in)             | -      |
| D (mm)             | -      |
| D (in)             | -      |
| E (mm)             | -      |
| E (in)             | -      |
| F (mm)             | -      |
| F (in)             | -      |
| G (mm)             | -      |
| G (in)             | -      |
| Bolt size          | 7.9    |
| Weight (kg)        | 1.6    |
| Weight (lbs)       | 3.53   |