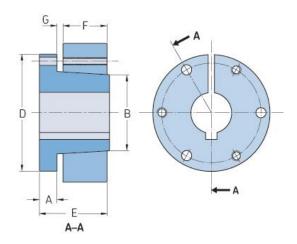

## PHF SD-22MM

| Bushing no.        | SD    |
|--------------------|-------|
| Bore diameter      | 22    |
| (mm)               |       |
| Bore diameter (in) | 0.87  |
| A (mm)             | 10.92 |
| A (in)             | 0.43  |
| B (mm)             | 55.37 |
| B (in)             | 2.18  |
| D (mm)             | 80.77 |
| D (in)             | 3.18  |
| E (mm)             | 45.97 |
| E (in)             | 1.81  |
| F (mm)             | 31.75 |
| F (in)             | 1.25  |
| G (mm)             | 3.05  |
| G (in)             | 0.12  |
| Weight (kg)        | 0.9   |
| Weight (lbs)       | 1.98  |