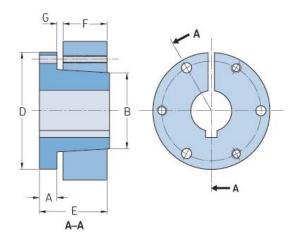

## PHF SD-20MM

| Bushing no.           | SD    |
|-----------------------|-------|
| Bore diameter<br>(mm) | 20    |
| Bore diameter (in)    | 0.79  |
| A (mm)                | 10.92 |
| A (in)                | 0.43  |
| B (mm)                | 55.37 |
| B (in)                | 2.18  |
| D (mm)                | 80.77 |
| D (in)                | 3.18  |
| E (mm)                | 45.97 |
| E (in)                | 1.81  |
| F (mm)                | 31.75 |
| F (in)                | 1.25  |
| G (mm)                | 3.05  |
| G (in)                | 0.12  |
| Weight (kg)           | 0.94  |
| Weight (lbs)          | 2.07  |