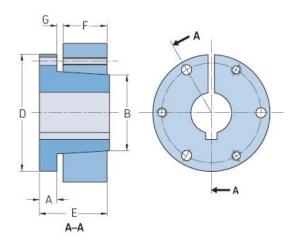

## PHF SD-19MM

| Bushing no.        | SD    |
|--------------------|-------|
| Bore diameter      | 19    |
| (mm)               |       |
| Bore diameter (in) | 0.75  |
| A (mm)             | 10.92 |
| A (in)             | 0.43  |
| B (mm)             | 55.37 |
| B (in)             | 2.18  |
| D (mm)             | 80.77 |
| D (in)             | 3.18  |
| E (mm)             | 45.97 |
| E (in)             | 1.81  |
| F (mm)             | 31.75 |
| F (in)             | 1.25  |
| G (mm)             | 3.05  |
| G (in)             | 0.12  |
| Weight (kg)        | 0.95  |
| Weight (lbs)       | 2.09  |