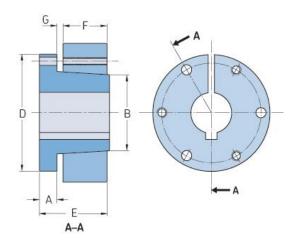

## PHF SD-15MM

| Bushing no.        | SD    |
|--------------------|-------|
| Bore diameter      | 15    |
| (mm)               |       |
| Bore diameter (in) | 0.59  |
| A (mm)             | 10.92 |
| A (in)             | 0.43  |
| B (mm)             | 55.37 |
| B (in)             | 2.18  |
| D (mm)             | 80.77 |
| D (in)             | 3.18  |
| E (mm)             | 45.97 |
| E (in)             | 1.81  |
| F (mm)             | 31.75 |
| F (in)             | 1.25  |
| G (mm)             | 3.05  |
| G (in)             | 0.12  |
| Weight (kg)        | 0.93  |
| Weight (lbs)       | 2.05  |