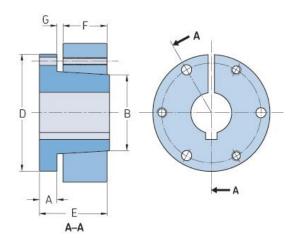

## PHF SD-14MM

| Bushing no.           | SD    |
|-----------------------|-------|
| Bore diameter<br>(mm) | 14    |
| Bore diameter (in)    | 0.55  |
| A (mm)                | 10.92 |
| A (in)                | 0.43  |
| B (mm)                | 55.37 |
| B (in)                | 2.18  |
| D (mm)                | 80.77 |
| D (in)                | 3.18  |
| E (mm)                | 45.97 |
| E (in)                | 1.81  |
| F (mm)                | 31.75 |
| F (in)                | 1.25  |
| G (mm)                | 3.05  |
| G (in)                | 0.12  |
| Weight (kg)           | 0.93  |
| Weight (lbs)          | 2.05  |
|                       |       |