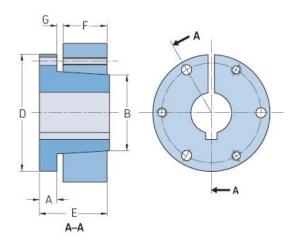

## PHF SD-1-5/8

|                    | . ,   |
|--------------------|-------|
| Bushing no.        | SD    |
| Bore diameter      | 41    |
| (mm)               |       |
| Bore diameter (in) | 1.625 |
| A (mm)             | -     |
| A (in)             | -     |
| B (mm)             | -     |
| B (in)             | -     |
| D (mm)             | -     |
| D (in)             | -     |
| E (mm)             | -     |
| E (in)             | -     |
| F (mm)             | -     |
| F (in)             | -     |
| G (mm)             | -     |
| G (in)             | -     |
| Bolt size          | 6.35  |
| Weight (kg)        | 0.63  |
| Weight (lbs)       | 1.39  |
|                    |       |