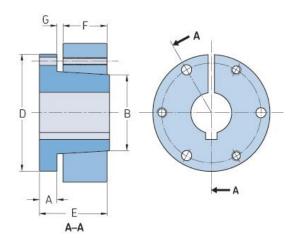

## PHF SD-1-9/16

| Bushing no.        | SD     |
|--------------------|--------|
| Bore diameter      | 40     |
| (mm)               |        |
| Bore diameter (in) | 1.5625 |
| A (mm)             | -      |
| A (in)             | -      |
| B (mm)             | -      |
| B (in)             | -      |
| D (mm)             | -      |
| D (in)             | -      |
| E (mm)             | -      |
| E (in)             | -      |
| F (mm)             | -      |
| F (in)             | -      |
| G (mm)             | -      |
| G (in)             | -      |
| Bolt size          | 6.35   |
| Weight (kg)        | 0.63   |
| Weight (lbs)       | 1.39   |