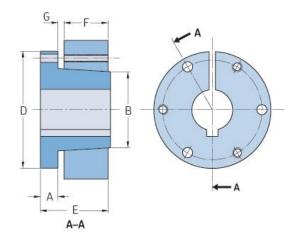

## PHF SD-1-7/16

|                    | CD     |
|--------------------|--------|
| Bushing no.        | SD     |
| Bore diameter      | 37     |
| (mm)               |        |
| Bore diameter (in) | 1.4375 |
| A (mm)             | -      |
| A (in)             | -      |
| B (mm)             | -      |
| B (in)             | -      |
| D (mm)             | -      |
| D (in)             | -      |
| E (mm)             | -      |
| E (in)             | -      |
| F (mm)             | -      |
| F (in)             | -      |
| G (mm)             | -      |
| G (in)             | -      |
| Bolt size          | 6.35   |
| Weight (kg)        | 0.61   |
| Weight (lbs)       | 1.34   |