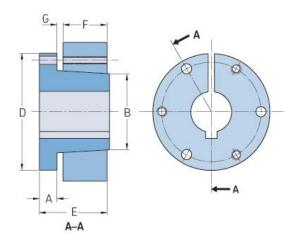

## PHF SD-1-3/8

| Puching no         | SD    |
|--------------------|-------|
| Bushing no.        |       |
| Bore diameter      | 35    |
| (mm)               |       |
| Bore diameter (in) | 1.375 |
| A (mm)             | -     |
| A (in)             | -     |
| B (mm)             | -     |
| B (in)             | -     |
| D (mm)             | -     |
| D (in)             | -     |
| E (mm)             | -     |
| E (in)             | -     |
| F (mm)             | -     |
| F (in)             | -     |
| G (mm)             | -     |
| G (in)             | -     |
| Bolt size          | 6.35  |
| Weight (kg)        | 0.64  |
| Weight (lbs)       | 1.41  |