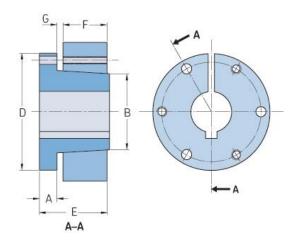

## PHF SD-1-1/4

| Bushing no.        | SD   |
|--------------------|------|
| Bore diameter      | 32   |
| (mm)               |      |
| Bore diameter (in) | 1.25 |
| A (mm)             | -    |
| A (in)             | -    |
| B (mm)             | -    |
| B (in)             | -    |
| D (mm)             | -    |
| D (in)             | -    |
| E (mm)             | -    |
| E (in)             | -    |
| F (mm)             | -    |
| F (in)             | -    |
| G (mm)             | -    |
| G (in)             | -    |
| Bolt size          | 6.35 |
| Weight (kg)        | 0.69 |
| Weight (lbs)       | 1.52 |
|                    |      |