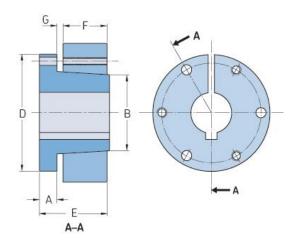

## PHF SD-1-3/16

| Bushing no.        | SD     |
|--------------------|--------|
| Bore diameter      | 30     |
| (mm)               |        |
| Bore diameter (in) | 1.1875 |
| A (mm)             | -      |
| A (in)             | -      |
| B (mm)             | -      |
| B (in)             | -      |
| D (mm)             | -      |
| D (in)             | -      |
| E (mm)             | -      |
| E (in)             | -      |
| F (mm)             | -      |
| F (in)             | -      |
| G (mm)             | -      |
| G (in)             | -      |
| Bolt size          | 6.35   |
| Weight (kg)        | 0.71   |
| Weight (lbs)       | 1.57   |