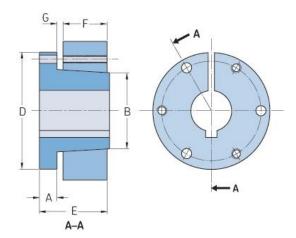

## PHF SD-1-1/8

| Bushing no.        | SD    |
|--------------------|-------|
| Bore diameter      | 29    |
| (mm)               |       |
| Bore diameter (in) | 1.125 |
| A (mm)             | -     |
| A (in)             | -     |
| B (mm)             | -     |
| B (in)             | -     |
| D (mm)             | -     |
| D (in)             | -     |
| E (mm)             | -     |
| E (in)             | -     |
| F (mm)             | -     |
| F (in)             | -     |
| G (mm)             | -     |
| G (in)             | -     |
| Bolt size          | 6.35  |
| Weight (kg)        | 0.75  |
| Weight (lbs)       | 1.65  |
|                    |       |