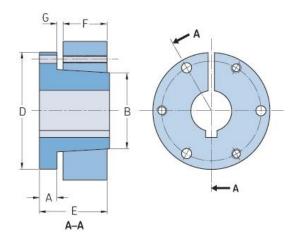

## PHF SD-1-1/16

|                    | ·····  |
|--------------------|--------|
| Bushing no.        | SD     |
| Bore diameter      | 27     |
| (mm)               |        |
| Bore diameter (in) | 1.0625 |
| A (mm)             | -      |
| A (in)             | -      |
| B (mm)             | -      |
| B (in)             | -      |
| D (mm)             | -      |
| D (in)             | -      |
| E (mm)             | -      |
| E (in)             | -      |
| F (mm)             | -      |
| F (in)             | -      |
| G (mm)             | -      |
| G (in)             | -      |
| Bolt size          | 6.35   |
| Weight (kg)        | 0.78   |
| Weight (lbs)       | 1.72   |
|                    | 1.72   |