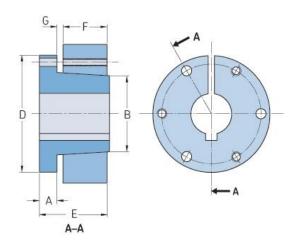

## PHF SD-1

| - 1:               | CD   |
|--------------------|------|
| Bushing no.        | SD   |
| Bore diameter      | 25   |
| (mm)               |      |
| Bore diameter (in) | 1    |
| A (mm)             | -    |
| A (in)             | -    |
| B (mm)             | -    |
| B (in)             | -    |
| D (mm)             | -    |
| D (in)             | -    |
| E (mm)             | -    |
| E (in)             | -    |
| F (mm)             | -    |
| F (in)             | -    |
| G (mm)             | -    |
| G (in)             | -    |
| Bolt size          | 6.35 |
| Weight (kg)        | 0.79 |
| Weight (lbs)       | 1.74 |