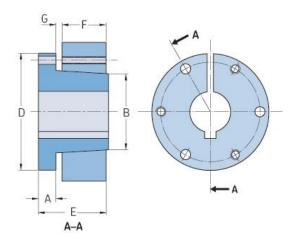

## PHF SD-15/16

|                    | ·      |
|--------------------|--------|
| Bushing no.        | SD     |
| Bore diameter      | 24     |
| (mm)               |        |
| Bore diameter (in) | 0.9375 |
| A (mm)             | -      |
| A (in)             | -      |
| B (mm)             | -      |
| B (in)             | -      |
| D (mm)             | -      |
| D (in)             | -      |
| E (mm)             | -      |
| E (in)             | -      |
| F (mm)             | -      |
| F (in)             | -      |
| G (mm)             | -      |
| G (in)             | -      |
| Bolt size          | 6.35   |
| Weight (kg)        | 0.81   |
| Weight (lbs)       | 1.79   |
|                    | J      |