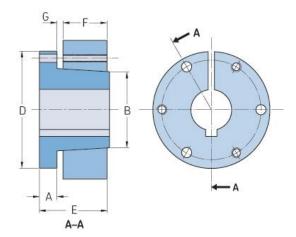

## PHF SD-3/4

| Bushing no.         SD           Bore diameter<br>(mm)         19           Bore diameter (in)         0.75           A (mm)         -           A (in)         -           B (mm)         -           B (in)         -           D (mm)         -           D (mm)         -           E (in)         -           F (mm)         -           F (in)         -           F (in)         -           F (in)         -           G (mm)         -           G (in)         -           Bolt size         6.35           Weight (kg)         0.86 |                    | ····· |
|------------------------------------------------------------------------------------------------------------------------------------------------------------------------------------------------------------------------------------------------------------------------------------------------------------------------------------------------------------------------------------------------------------------------------------------------------------------------------------------------------------------------------------------------|--------------------|-------|
| bore diameter (in)       0.75         A (mm)       -         A (in)       -         B (mm)       -         B (mm)       -         B (in)       -         D (mm)       -         D (mm)       -         E (in)       -         F (mm)       -         F (in)       -         F (in)       -         G (mm)       -         G (in)       -         Bolt size       6.35         Weight (kg)       0.86                                                                                                                                           | Bushing no.        | SD    |
| Bore diameter (in)         0.75           A (mm)         -           A (in)         -           B (mm)         -           B (mm)         -           B (in)         -           D (mm)         -           D (in)         -           E (mm)         -           E (in)         -           F (in)         -           F (in)         -           G (mm)         -           G (in)         -           Bolt size         6.35           Weight (kg)         0.86                                                                             | Bore diameter      | 19    |
| A (mm)       -         A (in)       -         B (mm)       -         B (in)       -         D (mm)       -         D (in)       -         E (in)       -         E (in)       -         F (in)       -         F (in)       -         G (mm)       -         G (in)       -         Bolt size       6.35         Weight (kg)       0.86                                                                                                                                                                                                        | (mm)               |       |
| A (in)       -         B (mm)       -         B (in)       -         D (in)       -         D (in)       -         E (mm)       -         E (in)       -         F (in)       -         F (in)       -         G (mm)       -         G (in)       -         Bolt size       6.35         Weight (kg)       0.86                                                                                                                                                                                                                               | Bore diameter (in) | 0.75  |
| B (mm)       -         B (in)       -         D (mm)       -         D (mm)       -         E (mm)       -         E (mm)       -         F (mm)       -         F (mm)       -         G (mm)       -         G (in)       -         Bolt size       6.35         Weight (kg)       0.86                                                                                                                                                                                                                                                      | A (mm)             | -     |
| B (in)       -         D (mm)       -         D (in)       -         E (mm)       -         E (in)       -         F (in)       -         F (in)       -         G (mm)       -         G (in)       -         Bolt size       6.35         Weight (kg)       0.86                                                                                                                                                                                                                                                                             | A (in)             | -     |
| D (mm)       -         D (in)       -         E (mm)       -         E (in)       -         F (in)       -         F (in)       -         G (mm)       -         G (in)       -         Bolt size       6.35         Weight (kg)       0.86                                                                                                                                                                                                                                                                                                    | B (mm)             | -     |
| D (in)       -         E (mm)       -         E (in)       -         F (in)       -         F (in)       -         G (mm)       -         G (in)       -         Bolt size       6.35         Weight (kg)       0.86                                                                                                                                                                                                                                                                                                                           | B (in)             | -     |
| E (mm)       -         E (in)       -         F (mm)       -         F (in)       -         G (mm)       -         G (in)       -         Bolt size       6.35         Weight (kg)       0.86                                                                                                                                                                                                                                                                                                                                                  | D (mm)             | -     |
| E (in)       -         F (mm)       -         F (in)       -         G (mm)       -         G (in)       -         Bolt size       6.35         Weight (kg)       0.86                                                                                                                                                                                                                                                                                                                                                                         | D (in)             | -     |
| F (mm)       -         F (in)       -         G (mm)       -         G (in)       -         Bolt size       6.35         Weight (kg)       0.86                                                                                                                                                                                                                                                                                                                                                                                                | E (mm)             | -     |
| F (in)       -         G (mm)       -         G (in)       -         Bolt size       6.35         Weight (kg)       0.86                                                                                                                                                                                                                                                                                                                                                                                                                       | E (in)             | -     |
| G (mm)       -         G (in)       -         Bolt size       6.35         Weight (kg)       0.86                                                                                                                                                                                                                                                                                                                                                                                                                                              | F (mm)             | -     |
| G (in)     -       Bolt size     6.35       Weight (kg)     0.86                                                                                                                                                                                                                                                                                                                                                                                                                                                                               | F (in)             | -     |
| Bolt size6.35Weight (kg)0.86                                                                                                                                                                                                                                                                                                                                                                                                                                                                                                                   | G (mm)             | -     |
| Weight (kg) 0.86                                                                                                                                                                                                                                                                                                                                                                                                                                                                                                                               | G (in)             | -     |
|                                                                                                                                                                                                                                                                                                                                                                                                                                                                                                                                                | Bolt size          | 6.35  |
| Weight (lbs) 1.9                                                                                                                                                                                                                                                                                                                                                                                                                                                                                                                               | Weight (kg)        | 0.86  |
|                                                                                                                                                                                                                                                                                                                                                                                                                                                                                                                                                | Weight (lbs)       | 1.9   |