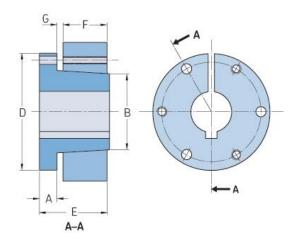

## PHF SD-11/16

| ,                  | .,     |
|--------------------|--------|
| Bushing no.        | SD     |
| Bore diameter      | 17     |
| (mm)               |        |
| Bore diameter (in) | 0.6875 |
| A (mm)             | -      |
| A (in)             | -      |
| B (mm)             | -      |
| B (in)             | -      |
| D (mm)             | -      |
| D (in)             | -      |
| E (mm)             | -      |
| E (in)             | -      |
| F (mm)             | -      |
| F (in)             | -      |
| G (mm)             | -      |
| G (in)             | -      |
| Bolt size          | 6.35   |
| Weight (kg)        | 0.88   |
| Weight (lbs)       | 1.94   |
|                    |        |