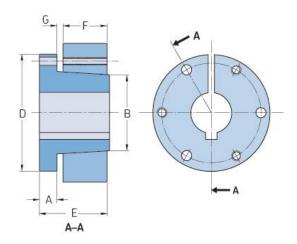

## **PHF SD-5/8**

| Bushing no.        | SD    |
|--------------------|-------|
| Bore diameter      | 16    |
| (mm)               |       |
| Bore diameter (in) | 0.625 |
| A (mm)             | -     |
| A (in)             | -     |
| B (mm)             | -     |
| B (in)             | -     |
| D (mm)             | -     |
| D (in)             | -     |
| E (mm)             | -     |
| E (in)             | -     |
| F (mm)             | -     |
| F (in)             | -     |
| G (mm)             | -     |
| G (in)             | -     |
| Bolt size          | 6.35  |
| Weight (kg)        | 0.9   |
| Weight (lbs)       | 1.98  |