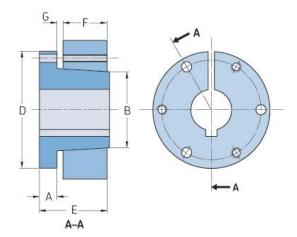

## PHF SD-9/16

| Duching no         | SD     |
|--------------------|--------|
| Bushing no.        |        |
| Bore diameter      | 14     |
| (mm)               |        |
| Bore diameter (in) | 0.5625 |
| A (mm)             | -      |
| A (in)             | -      |
| B (mm)             | -      |
| B (in)             | -      |
| D (mm)             | -      |
| D (in)             | -      |
| E (mm)             | -      |
| E (in)             | -      |
| F (mm)             | -      |
| F (in)             | -      |
| G (mm)             | -      |
| G (in)             | -      |
| Bolt size          | 6.35   |
| Weight (kg)        | 0.91   |
| Weight (lbs)       | 2.01   |