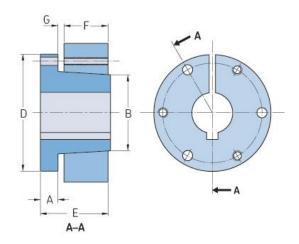

## PHF SDS-22MM

| Bushing no.        | SD    |
|--------------------|-------|
| Bore diameter      | 22    |
| (mm)               |       |
| Bore diameter (in) | 0.87  |
| A (mm)             | 10.92 |
| A (in)             | 0.43  |
| B (mm)             | 55.37 |
| B (in)             | 2.18  |
| D (mm)             | 80.77 |
| D (in)             | 3.18  |
| E (mm)             | 33.27 |
| E (in)             | 1.31  |
| F (mm)             | 19.05 |
| F (in)             | 0.75  |
| G (mm)             | 3.05  |
| G (in)             | 0.12  |
| Weight (kg)        | 0.67  |
| Weight (lbs)       | 1.48  |