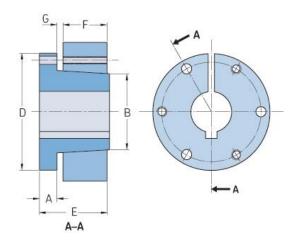

## PHF SDS-19MM

| Bushing no.           | SD    |
|-----------------------|-------|
| Bore diameter<br>(mm) | 19    |
| Bore diameter (in)    | 0.75  |
| A (mm)                | 10.92 |
| A (in)                | 0.43  |
| B (mm)                | 55.37 |
| B (in)                | 2.18  |
| D (mm)                | 80.77 |
| D (in)                | 3.18  |
| E (mm)                | 33.27 |
| E (in)                | 1.31  |
| F (mm)                | 19.05 |
| F (in)                | 0.75  |
| G (mm)                | 3.05  |
| G (in)                | 0.12  |
| Weight (kg)           | 0.68  |
| Weight (lbs)          | 1.5   |