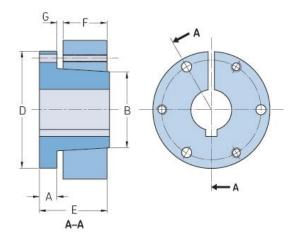

## PHF SDS-15MM

| Bushing no.           | SD    |
|-----------------------|-------|
| Bore diameter<br>(mm) | 15    |
| Bore diameter (in)    | 0.59  |
| A (mm)                | 10.92 |
| A (in)                | 0.43  |
| B (mm)                | 55.37 |
| B (in)                | 2.18  |
| D (mm)                | 80.77 |
| D (in)                | 3.18  |
| E (mm)                | 33.27 |
| E (in)                | 1.31  |
| F (mm)                | 19.05 |
| F (in)                | 0.75  |
| G (mm)                | 3.05  |
| G (in)                | 0.12  |
| Weight (kg)           | 0.58  |
| Weight (lbs)          | 1.28  |