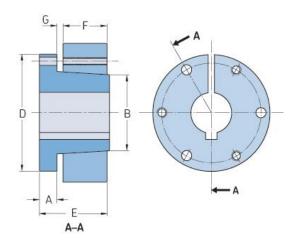

## PHF SDS-14MM

| Bushing no.        | SD    |
|--------------------|-------|
| Bore diameter      | 14    |
| (mm)               |       |
| Bore diameter (in) | 0.55  |
| A (mm)             | 10.92 |
| A (in)             | 0.43  |
| B (mm)             | 55.37 |
| B (in)             | 2.18  |
| D (mm)             | 80.77 |
| D (in)             | 3.18  |
| E (mm)             | 33.27 |
| E (in)             | 1.31  |
| F (mm)             | 19.05 |
| F (in)             | 0.75  |
| G (mm)             | 3.05  |
| G (in)             | 0.12  |
| Weight (kg)        | 0.58  |
| Weight (lbs)       | 1.28  |