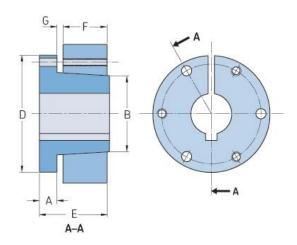

## PHF SDS-1-5/8

| r                  | .,    |
|--------------------|-------|
| Bushing no.        | SDS   |
| Bore diameter      | 41    |
| (mm)               |       |
| Bore diameter (in) | 1.625 |
| A (mm)             | -     |
| A (in)             | -     |
| B (mm)             | -     |
| B (in)             | -     |
| D (mm)             | -     |
| D (in)             | -     |
| E (mm)             | -     |
| E (in)             | -     |
| F (mm)             | -     |
| F (in)             | -     |
| G (mm)             | -     |
| G (in)             | -     |
| Bolt size          | 6.35  |
| Weight (kg)        | 0.47  |
| Weight (lbs)       | 1.04  |
|                    |       |