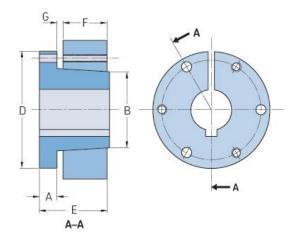

## PHF SDS-1-9/16

| Bushing no.        | SDS    |
|--------------------|--------|
|                    |        |
| Bore diameter      | 40     |
| (mm)               |        |
| Bore diameter (in) | 1.5625 |
| A (mm)             | -      |
| A (in)             | -      |
| B (mm)             | -      |
| B (in)             | -      |
| D (mm)             | -      |
| D (in)             | -      |
| E (mm)             | -      |
| E (in)             | -      |
| F (mm)             | -      |
| F (in)             | -      |
| G (mm)             | -      |
| G (in)             | -      |
| Bolt size          | 6.35   |
| Weight (kg)        | 0.5    |
| Weight (lbs)       | 1.1    |