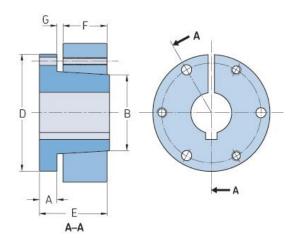

## PHF SDS-1-1/2

| ,                  | -,   |
|--------------------|------|
| Bushing no.        | SDS  |
| Bore diameter      | 38   |
| (mm)               |      |
| Bore diameter (in) | 1.5  |
| A (mm)             | -    |
| A (in)             | -    |
| B (mm)             | -    |
| B (in)             | -    |
| D (mm)             | -    |
| D (in)             | -    |
| E (mm)             | -    |
| E (in)             | -    |
| F (mm)             | -    |
| F (in)             | -    |
| G (mm)             | -    |
| G (in)             | -    |
| Bolt size          | 6.35 |
| Weight (kg)        | 0.49 |
| Weight (lbs)       | 1.08 |
|                    |      |