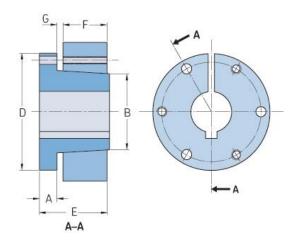

## PHF SDS-1-3/16

| Bushing no.        | SDS    |
|--------------------|--------|
|                    | 30     |
| Bore diameter      | 30     |
| (mm)               | 1 1075 |
| Bore diameter (in) | 1.1875 |
| A (mm)             | -      |
| A (in)             | -      |
| B (mm)             | -      |
| B (in)             | -      |
| D (mm)             | -      |
| D (in)             | -      |
| E (mm)             | -      |
| E (in)             | -      |
| F (mm)             | -      |
| F (in)             | -      |
| G (mm)             | -      |
| G (in)             | -      |
| Bolt size          | 6.35   |
| Weight (kg)        | 0.59   |
| Weight (lbs)       | 1.3    |