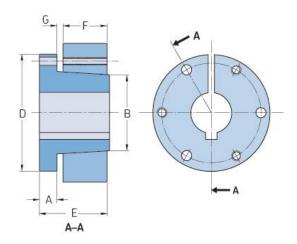

## PHF SDS-RSB

| Bushing no.        | SDS  |
|--------------------|------|
| Bore diameter      | -    |
| (mm)               |      |
| Bore diameter (in) | -    |
| A (mm)             | -    |
| A (in)             | -    |
| B (mm)             | -    |
| B (in)             | -    |
| D (mm)             | -    |
| D (in)             | -    |
| E (mm)             | -    |
| E (in)             | -    |
| F (mm)             | -    |
| F (in)             | -    |
| G (mm)             | -    |
| G (in)             | -    |
| Bolt size          | 6.35 |
| Weight (kg)        | 0.8  |
| Weight (lbs)       | 1.76 |