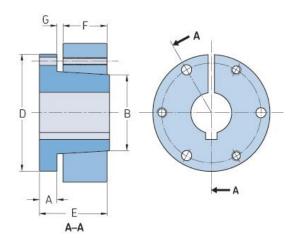

## PHF SDS-1

| r                  | ······ |
|--------------------|--------|
| Bushing no.        | SDS    |
| Bore diameter      | 25     |
| (mm)               |        |
| Bore diameter (in) | 1      |
| A (mm)             | -      |
| A (in)             | -      |
| B (mm)             | -      |
| B (in)             | -      |
| D (mm)             | -      |
| D (in)             | -      |
| E (mm)             | -      |
| E (in)             | -      |
| F (mm)             | -      |
| F (in)             | -      |
| G (mm)             | -      |
| G (in)             | -      |
| Bolt size          | 6.35   |
| Weight (kg)        | 0.64   |
| Weight (lbs)       | 1.41   |
|                    |        |