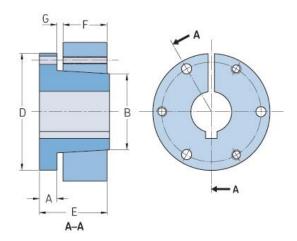

## PHF SDS-15/16

| Bushing no.        | SDS    |
|--------------------|--------|
| Bore diameter      | 24     |
| (mm)               |        |
| Bore diameter (in) | 0.9375 |
| A (mm)             | -      |
| A (in)             | -      |
| B (mm)             | -      |
| B (in)             | -      |
| D (mm)             | -      |
| D (in)             | _      |
| E (mm)             | -      |
| E (in)             | _      |
|                    | _      |
| F (mm)             |        |
| F (in)             | -      |
| G (mm)             | -      |
| G (in)             | -      |
| Bolt size          | 6.35   |
| Weight (kg)        | 0.65   |
| Weight (lbs)       | 1.43   |