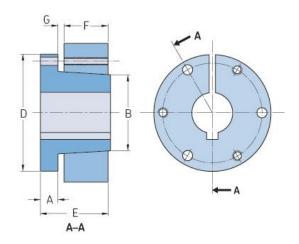

## PHF SDS-13/16

| Bushing no.        | SDS    |
|--------------------|--------|
| Bore diameter      | 21     |
| (mm)               |        |
| Bore diameter (in) | 0.8125 |
| A (mm)             | -      |
| A (in)             | -      |
| B (mm)             | -      |
| B (in)             | -      |
| D (mm)             | -      |
| D (in)             | -      |
| E (mm)             | -      |
| E (in)             | -      |
| F (mm)             | -      |
| F (in)             | -      |
| G (mm)             | -      |
| G (in)             | -      |
| Bolt size          | 6.35   |
| Weight (kg)        | 0.67   |
| Weight (lbs)       | 1.48   |
|                    |        |