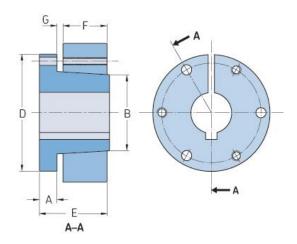

## PHF SDS-11/16

| ,                  |        |
|--------------------|--------|
| Bushing no.        | SDS    |
| Bore diameter      | 17     |
| (mm)               |        |
| Bore diameter (in) | 0.6875 |
| A (mm)             | -      |
| A (in)             | -      |
| B (mm)             | -      |
| B (in)             | -      |
| D (mm)             | -      |
| D (in)             | -      |
| E (mm)             | -      |
| E (in)             | -      |
| F (mm)             | -      |
| F (in)             | -      |
| G (mm)             | -      |
| G (in)             | -      |
| Bolt size          | 6.35   |
| Weight (kg)        | 0.7    |
| Weight (lbs)       | 1.54   |
|                    |        |