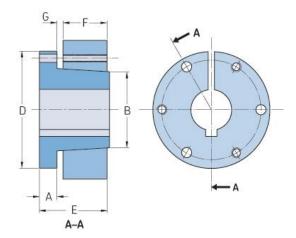

## PHF SDS-5/8

| Bushing no.        | SDS   |
|--------------------|-------|
| Bore diameter      | 16    |
| (mm)               |       |
| Bore diameter (in) | 0.625 |
| A (mm)             | -     |
| A (in)             | -     |
| B (mm)             | -     |
| B (in)             | -     |
| D (mm)             | -     |
| D (in)             | -     |
| E (mm)             | -     |
| E (in)             | -     |
| F (mm)             | -     |
| F (in)             | -     |
| G (mm)             | -     |
| G (in)             | -     |
| Bolt size          | 6.35  |
| Weight (kg)        | 0.71  |
| Weight (lbs)       | 1.57  |
|                    | j     |