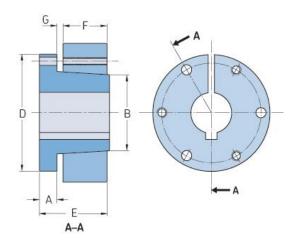

## PHF SH-20MM

| Bushing no.        | SH    |
|--------------------|-------|
| Bore diameter      | 20    |
| (mm)               |       |
| Bore diameter (in) | 0.79  |
| A (mm)             | 10.92 |
| A (in)             | 0.43  |
| B (mm)             | 47.75 |
| B (in)             | 1.88  |
| D (mm)             | 66.8  |
| D (in)             | 2.63  |
| E (mm)             | 33.27 |
| E (in)             | 1.31  |
| F (mm)             | 20.57 |
| F (in)             | 0.81  |
| G (mm)             | 3.05  |
| G (in)             | 0.12  |
| Weight (kg)        | 0.45  |
| Weight (lbs)       | 0.99  |