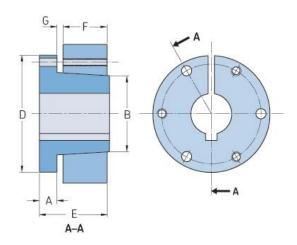

## PHF SH-14MM

| Bushing no.        | SH    |
|--------------------|-------|
| Bore diameter      | 14    |
| (mm)               |       |
| Bore diameter (in) | 0.55  |
| A (mm)             | 10.92 |
| A (in)             | 0.43  |
| B (mm)             | 47.75 |
| B (in)             | 1.88  |
| D (mm)             | 66.8  |
| D (in)             | 2.63  |
| E (mm)             | 33.27 |
| E (in)             | 1.31  |
| F (mm)             | 20.57 |
| F (in)             | 0.81  |
| G (mm)             | 3.05  |
| G (in)             | 0.12  |
| Weight (kg)        | 0.48  |
| Weight (lbs)       | 1.06  |